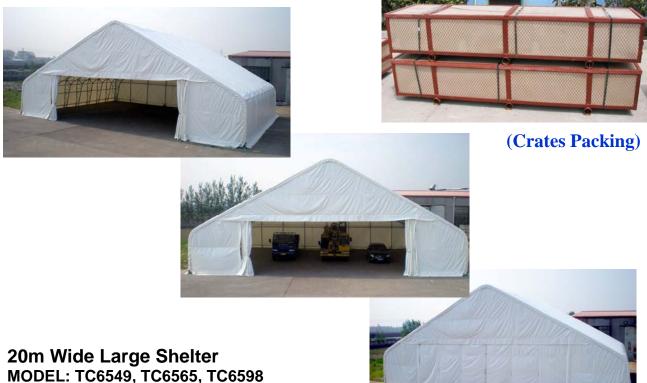

20m Wide Large Sheiter MODEL: TC6549, TC6565, TC6598 SIZE: L15/20/30 x W20 x H8 meters (L49'/65'/98' x W65' x H26'3")

Frame: Double tube trussed frame that made of high quality galvanized steel tube, complete with all connection kits, anchor kits. Many diagonal support tubes to grasp the frame as one whole. One sliding door W12xH4m(W39'4" x H13').

Cover: 300 g/m2 PE(polythene) or 610 g/m2 PVC fabric, high level UV treated for long life, fire retardant and 100% waterproof.

Designed for customers for very heavy snow load with 20M super wide. Special diagonal support tubes connection for maximum strength. And we also could do longer shelter (20m, 40m, 60m, 50m,