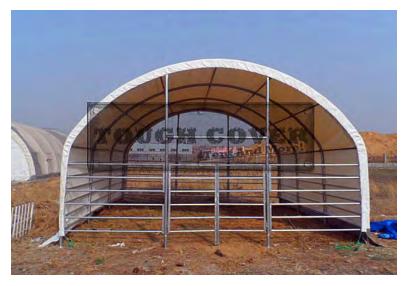

# Livestock Tent, Animal raising Shelter

New designed Livestock Tent, Animal raising Shelter. For Cows, Goats, Pigs Livestock, or Farm storage. Excellent choose for husbandry.

Livestock Tent, Animal raising Shelter.

Model: TC202012W, TC202012A

- 1. Size: L6.0 x W6.0 x H3.7m (L20' x W20' x H12')
- 2. Hot galvanized steel structure for Antirust.
- 3. Steel frame door in front panel, and closed back panel.

4. Fabric: 300g/m2 PE or 610g/m2 PVC with 10 years longevity, UV resistant, Fire retardant.

5. For Cows, Goats, Pigs Livestock, or Farm storage.