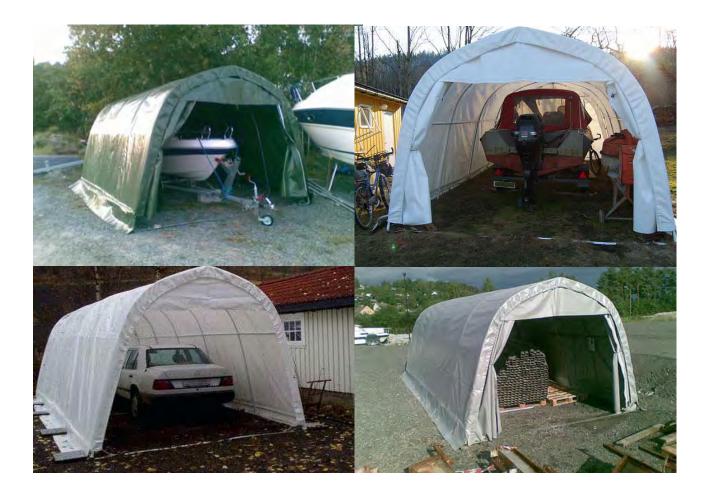

### Warehouse Storage Tent (single tube style)

Classical semicircle design, appropriate size, cost advantage due to the large scale production,.... semicircle series **TC-3040** and **TC-3065** keeps **NO.1** selling speed among the single tube warehouse shelters these years. The length is adjustable according to your demand. The whole structure is firmly fixed to the ground by steel base flange plates. It can be fixed to flexible ground, like earth condition, concrete condition, wood base, etc. The main cover is evenly and firmly tensioned by the swaged tensioning tubes with strips attached to the tie down ratchets in the base plates.

# Semicircular Shelter

MODEL: TC304015, TC306515, TC308515 SIZE: L12/20/26 x W9.15 x H4.5m

(L40'/65'/85' x W30' x H15').

- Best Selling model in Europe and America.
- Perfect semicircular shape
- good appearance
- strong frame
- easy assembly.
- Unique mechanical door
- Widely used for parking, ware-