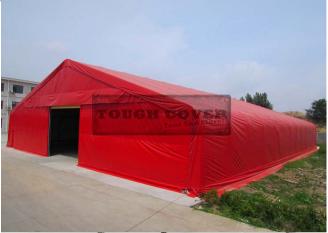

20m Wide Large Sheiter MODEL: TC6549, TC6565, TC6598 SIZE: L15/20/30 x W20 x H8 meters (L49'/65'/98' x W65' x H26'3")

Frame: Double tube trussed frame that made of high quality galvanized steel tube, complete with all connection kits, anchor kits. Many diagonal support tubes to grasp the frame as one whole. One sliding door W12xH4m(W39'4" x H13').

Cover: 300 g/m2 PE(polythene) or 610 g/m2 PVC fabric, high level UV treated for long life, fire retardant and 100% waterproof.

Designed for customers for very heavy snow load with 20M super wide. Special diagonal support tubes connection for maximum strength. And we also could do longer shelter (20m, 40m, 60m, 50m,