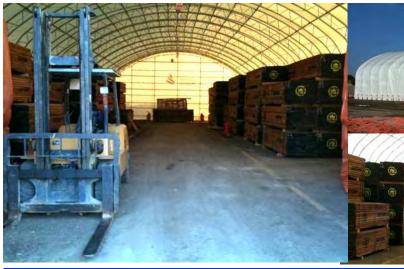

# Dome Fabric Structure(single tube structure)

ToughCover Dome shape fabric structures are a fast, durable and low cost solution for people who want an ideal temporary storage room. Based on different width span, we offer single tube frame structure, and double truss, and could be strengthened like adding more arches as customers' special request for load. These clearspan buildings do not have any internal uprights or columns but have superior height clearance, which allows the maximum usable space that could allow your cargos, trucks, loaders move and access freely. We use high strength PVC fabric, which is UV resistant, fire retardant and light permeable, protect your property, vehicles and cargos safely from the UV, dirt, rain and snow. These Dome/Round Storage Tents could allow the rain/snow water flow down easily from the roof, not water accumulation. ToughCover Dome structures are a superior choice for temporary warehouse of heavy machinery, vehicle garage, agriculture hay&grain storage, equipment maintenance and so on.

#### Model TC304015

Size: W9.15 x L12 x H4.5 meters, (W30 x L40 x H15ft) Model TC306515

Size: W9.15 x L20 x H4.5 meters, (W30 x L65 x H15ft) Model TC308515

Size: W9.15 x L26 x H4.5 meters, (W30 x L85 x H15ft)

Specification:

- We have "standard" and "light" model for choice, the "standard" use 60x1.8mm tubing as arches and 48x1.5mm tubing as purlins; the "light" use 60x1.5mm tubing as arches and 40x1.5mm tubing as purlins
- Winch roll up door, or zipper roll up door, size W3.7 x H3.8 meters(W12' x H12.5')
- 3. Cover: 300g/m2 PE, or 610g/m2 PVC or heavier, UV treated and fire retardant, 10 years warranty
- 4. Packed by steel crates. Easy for transportation.