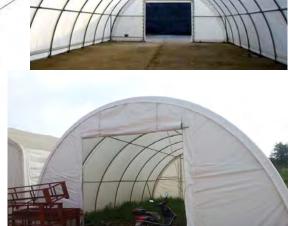

# Dome Fabric Structure(single tube structure)

ToughCover Dome shape fabric structures are a fast, durable and low cost solution for people who want an ideal temporary storage room. Based on different width span, we offer single tube frame structure, and double truss, and could be strengthened like adding more arches as customers' special request for load. These clearspan buildings do not have any internal uprights or columns but have superior height clearance, which allows the maximum usable space that could allow your cargos, trucks, loaders move and access freely. We use high strength PVC fabric, which is UV resistant, fire retardant and light permeable, protect your property, vehicles and cargos safely from the UV, dirt, rain and snow. These Dome/Round Storage Tents could allow the rain/snow water flow down easily from the roof, not water accumulation. ToughCover Dome structures are a superior choice for temporary warehouse of heavy machinery, vehicle garage, agriculture hay&grain storage, equipment maintenance and so on.

### Warehouse Storage Tent (single tube style)

Classical semicircle design, appropriate size, cost advantage due to the large scale production,.... semicircle series **TC-3040** and **TC-3065** keeps **NO.1** selling speed among the single tube warehouse shelters these years. The length is adjustable according to your demand. The whole structure is firmly fixed to the ground by steel base flange plates. It can be fixed to flexible ground, like earth condition, concrete condition, wood base, etc. The main cover is evenly and firmly tensioned by the swaged tensioning tubes with strips attached to the tie down ratchets in the base plates.