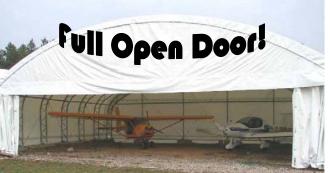

A0' wide Trussed Warehouse industrial wareh

Our **Aircraft Hangars** supply the best services in protecting your airplanes from all the weather elements. They are made of heavy duty galvanized trussed frame structures and 610g/m2 PVC coated fabric, at professional designing and high level manufacturing. They have a large sliding door opening in the full width of the shelter.

MODEL: TC4630, TC4636, TC4642 SIZE: L9.15/11.0/12.8 x W14 x H4.95 meters (L30'/36'/42' x W46' x H16')