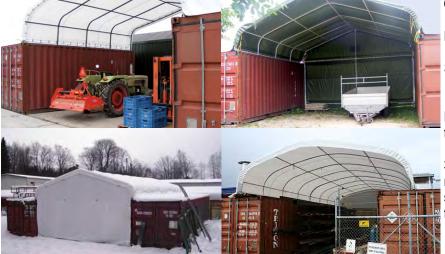

# **Container Shelter**

#### Container Shelter series are **BEST SELLING SERIES IN EUROPE, AMERICA AND AUS-**

**TRALIA**. They are easy installed on containers or buildings, could offer very big room for customers under very low cost. And they have strong frame to stand wind. All Container Shelters could add end panel as customers' requests.

#### **6m Wide Container Shelter**

MODEL: TC-2020C TC-2040C SIZE:L6.1/12.2 x W6.1 x H1.8m (L20/40' x W20' x H6')

High quality hot galvanized steel frame. Single tube structure.

300g/m2 PE(polythene) or 610g/ m2 PVC fabric, high tensile strength, UV treated for long life, fire retardant, 10 years warranty.

#### 8m Wide Container Shelter

MODEL: TC-2620C TC-2640C SIZE: L6.1/12.2 x W8 x H3m (L20'/40' x W26' x H10')

76x2.0mm(3") strong tubing as arch, with extra slanting support tube.

End panel is optional.

#### **10m Wide Container Shelter**

MODEL: TC-3340C SIZE: L12.2 x W10.0 x H5m (L40' x W33' x H16'5")

76x2.0mm(3") strong tubing as arch, with extra slanting support tube.

End panel is optional.

email: sales@toughcovertent.com