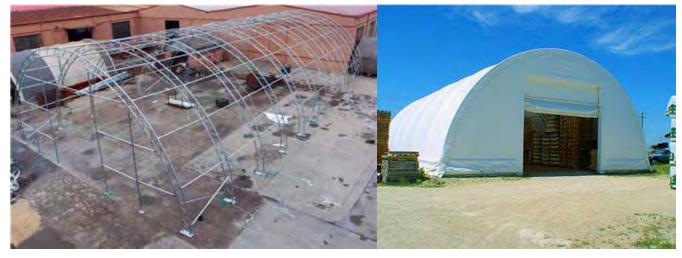

# Dome Fabric Structure(single tube structure)

ToughCover Dome shape fabric structures are a fast, durable and low cost solution for people who want an ideal temporary storage room. Based on different width span, we offer single tube frame structure, and double truss, and could be strengthened like adding more arches as customers' special request for load. These clearspan buildings do not have any internal uprights or columns but have superior height clearance, which allows the maximum usable space that could allow your cargos, trucks, loaders move and access freely. We use high strength PVC fabric, which is UV resistant, fire retardant and light permeable, protect your property, vehicles and cargos safely from the UV, dirt, rain and snow. These Dome/Round Storage Tents could allow the rain/snow water flow down easily from the roof, not water accumulation. ToughCover Dome structures are a superior choice for temporary warehouse of heavy machinery, vehicle garage, agriculture hay&grain storage, equipment maintenance and so on.

#### Model TC304015

Size: W9.15 x L12 x H4.5 meters, (W30 x L40 x H15ft) Model TC306515

Size: W9.15 x L20 x H4.5 meters, (W30 x L65 x H15ft) Model TC308515

Size: W9.15 x L26 x H4.5 meters, (W30 x L85 x H15ft)

Specification:

- We have "standard" and "light" model for choice, the "standard" use 60x1.8mm tubing as arches and 48x1.5mm tubing as purlins; the "light" use 60x1.5mm tubing as arches and 40x1.5mm tubing as purlins
- Winch roll up door, or zipper roll up door, size W3.7 x H3.8 meters(W12' x H12.5')
- 3. Cover: 300g/m2 PE, or 610g/m2 PVC or heavier, UV treated and fire retardant, 10 years warranty
- 4. Packed by steel crates. Easy for transportation.