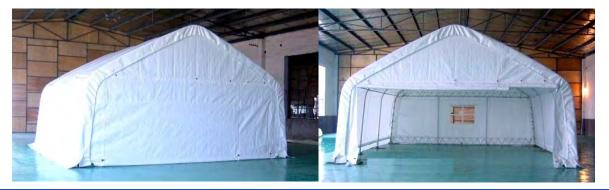

# Dome Fabric Structure(single tube structure)

ToughCover Dome shape fabric structures are a fast, durable and low cost solution for people who want an ideal temporary storage room. Based on different width span, we offer single tube frame structure, and double truss, and could be strengthened like adding more arches as customers' special request for load. These clearspan buildings do not have any internal uprights or columns but have superior height clearance, which allows the maximum usable space that could allow your cargos, trucks, loaders move and access freely. We use high strength PVC fabric, which is UV resistant, fire retardant and light permeable, protect your property, vehicles and cargos safely from the UV, dirt, rain and snow. These Dome/Round Storage Tents could allow the rain/snow water flow down easily from the roof, not water accumulation. ToughCover Dome structures are a superior choice for temporary warehouse of heavy machinery, vehicle garage, agriculture hay&grain storage, equipment maintenance and so on.

# Dome Fabric Structure (Double Truss style)

9.15m (30ft) wide Double Truss, Round/Dome Fabric Building. Special Strengthened, Strong Double Truss Style structure and durable fabric. Great for strong snow load. Industrial Storage Shelters, Commercial Tents, Portable Shelters