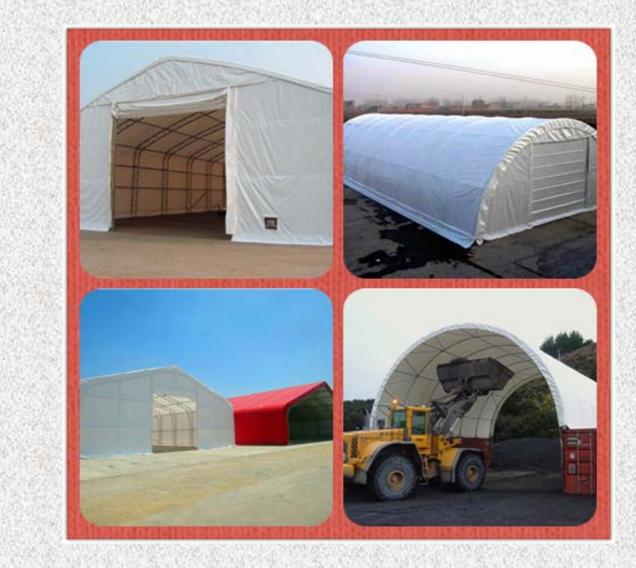

# Dome Fabric Structure(single tube structure)

ToughCover Dome shape fabric structures are a fast, durable and low cost solution for people who want an ideal temporary storage room. Based on different width span, we offer single tube frame structure, and double truss, and could be strengthened like adding more arches as customers' special request for load. These clearspan buildings do not have any internal uprights or columns but have superior height clearance, which allows the maximum usable space that could allow your cargos, trucks, loaders move and access freely. We use high strength PVC fabric, which is UV resistant, fire retardant and light permeable, protect your property, vehicles and cargos safely from the UV, dirt, rain and snow. These Dome/Round Storage Tents could allow the rain/snow water flow down easily from the roof, not water accumulation. ToughCover Dome structures are a superior choice for temporary warehouse of heavy machinery, vehicle garage, agriculture hay&grain storage, equipment maintenance and so on.

### Warehouse Storage Tent (single tube style)

Classical semicircle design, appropriate size, cost advantage due to the large scale production,.... semicircle series **TC-3040** and **TC-3065** keeps **NO.1** selling speed among the single tube warehouse shelters these years. The length is adjustable according to your demand. The whole structure is firmly fixed to the ground by steel base flange plates. It can be fixed to flexible ground, like earth condition, concrete condition, wood base, etc. The main cover is evenly and firmly tensioned by the swaged tensioning tubes with strips attached to the tie down ratchets in the base plates.