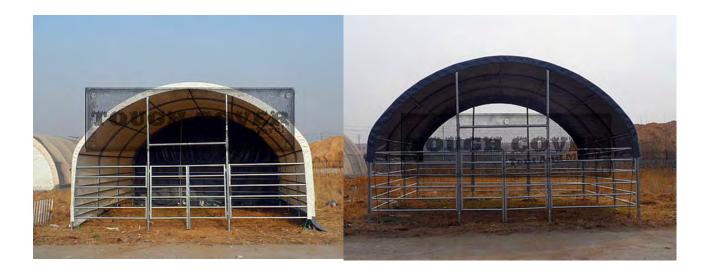

# Livestock Tent, Animal raising Shelter

New designed Livestock Tent, Animal raising Shelter. For Cows, Goats, Pigs Livestock, or Farm storage. Excellent choose for husbandry.

Livestock Tent, Animal raising Shelter.

Model: TC202012W, TC202012A

- 1. Size: L6.0 x W6.0 x H3.7m (L20' x W20' x H12')
- 2. Hot galvanized steel structure for Antirust.
- 3. Steel frame door in front panel, and closed back panel.

4. Fabric: 300g/m2 PE or 610g/m2 PVC with 10 years longevity, UV resistant, Fire retardant.

5. For Cows, Goats, Pigs Livestock, or Farm storage.