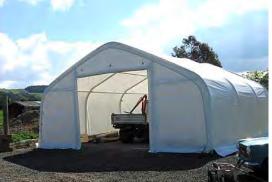

### Warehouse Storage Tent (single tube style)

Classical semicircle design, appropriate size, cost advantage due to the large scale production,.... semicircle series **TC-3040** and **TC-3065** keeps **NO.1** selling speed among the single tube warehouse shelters these years. The length is adjustable according to your demand. The whole structure is firmly fixed to the ground by steel base flange plates. It can be fixed to flexible ground, like earth condition, concrete condition, wood base, etc. The main cover is evenly and firmly tensioned by the swaged tensioning tubes with strips attached to the tie down ratchets in the base plates.

# Semicircular Shelter

MODEL: TC304015, TC306515, TC308515 SIZE: L12/20/26 x W9.15 x H4.5m

(L40'/65'/85' x W30' x H15').

- Best Selling model in Europe and America.
- Perfect semicircular shape
- good appearance
- strong frame
- easy assembly.
- Unique mechanical door
- Widely used for parking, ware-