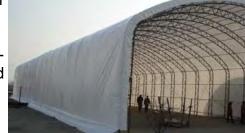

# Dome Fabric Structure(single tube structure)

ToughCover Dome shape fabric structures are a fast, durable and low cost solution for people who want an ideal temporary storage room. Based on different width span, we offer single tube frame structure, and double truss, and could be strengthened like adding more arches as customers' special request for load. These clearspan buildings do not have any internal uprights or columns but have superior height clearance, which allows the maximum usable space that could allow your cargos, trucks, loaders move and access freely. We use high strength PVC fabric, which is UV resistant, fire retardant and light permeable, protect your property, vehicles and cargos safely from the UV, dirt, rain and snow. These Dome/Round Storage Tents could allow the rain/snow water flow down easily from the roof, not water accumulation. ToughCover Dome structures are a superior choice for temporary warehouse of heavy machinery, vehicle garage, agriculture hay&grain storage, equipment maintenance and so on.

### Warehouse Storage Tent (single tube style)

Classical semicircle design, appropriate size, cost advantage due to the large scale production,.... semicircle series **TC-3040** and **TC-3065** keeps **NO.1** selling speed among the single tube warehouse shelters these years. The length is adjustable according to your demand. The whole structure is firmly fixed to the ground by steel base flange plates. It can be fixed to flexible ground, like earth condition, concrete condition, wood base, etc. The main cover is evenly and firmly tensioned by the swaged tensioning tubes with strips attached to the tie down ratchets in the base plates.