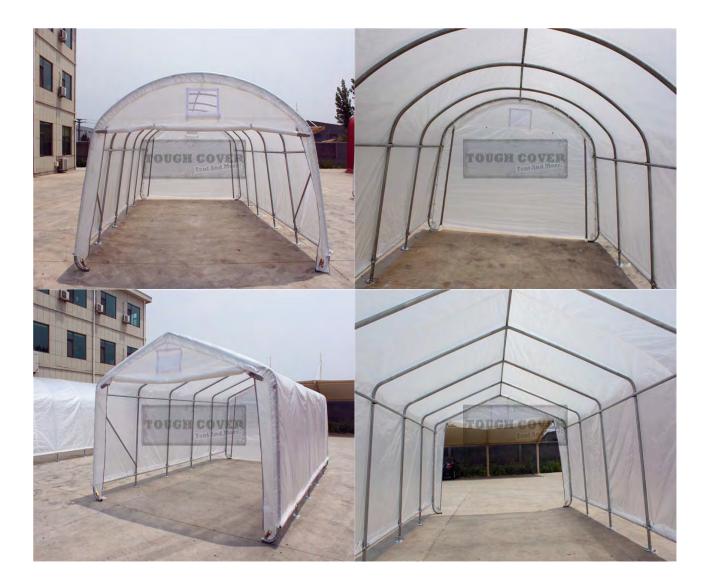

# Large Size Shelter

Our single tube warehouses always keep the obvious advantages in the competition. In the past 15 years, we have accumulated abundant market experience, and have successfully developed many fabric shelters. Thanks to the high quality, professional design, wide application and commercial prices, our warehouses are very competitive and in high demand.

# Large Warehouse MODEL: TC2682 SIZE: L25 x W7.9 x H4.2m (L82' x W26' x H14') Frame: 76mm(3") powder coated or hot galvanized steel frame Cover: 300 g/m2 PE(polythene) or 610 g/m2 PVC fabric. 200 m2 big room, best choice for warehouse and storage.

MODEL: TC2645H, TC2667H, TC2682H SIZE: L13.6/20.4/25 x W7.9 x H6.2 meters (L45'/67'/82' x W26' x H20'4")

Frame: 76mm(3") powder coated or hot galvanized steel frame, Mechanical Roll up door W3.8xH4.3m(W12'6" x H14'1").

Cover: 300 g/m2 PE(polythene) or 610 g/m2 PVC fabric.

Generous size, strong galvanized trussed frame structure, high quality materials, commercial price, wide applications, .... This shelter keeps no.1 selling speed among the trussed frame shelters when it was born.