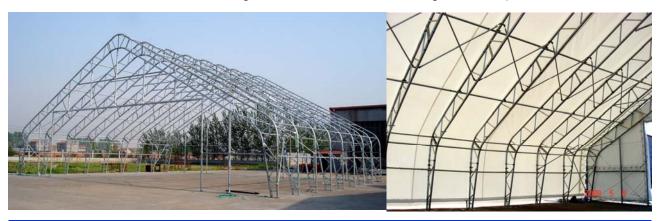

# Dome Fabric Structure(single tube structure)

ToughCover Dome shape fabric structures are a fast, durable and low cost solution for people who want an ideal temporary storage room. Based on different width span, we offer single tube frame structure, and double truss, and could be strengthened like adding more arches as customers' special request for load. These clearspan buildings do not have any internal uprights or columns but have superior height clearance, which allows the maximum usable space that could allow your cargos, trucks, loaders move and access freely. We use high strength PVC fabric, which is UV resistant, fire retardant and light permeable, protect your property, vehicles and cargos safely from the UV, dirt, rain and snow. These Dome/Round Storage Tents could allow the rain/snow water flow down easily from the roof, not water accumulation. ToughCover Dome structures are a superior choice for temporary warehouse of heavy machinery, vehicle garage, agriculture hay&grain storage, equipment maintenance and so on.

#### Model TC304015

Size: W9.15 x L12 x H4.5 meters, (W30 x L40 x H15ft) Model TC306515

Size: W9.15 x L20 x H4.5 meters, (W30 x L65 x H15ft) Model TC308515

Size: W9.15 x L26 x H4.5 meters, (W30 x L85 x H15ft)

Specification:

- We have "standard" and "light" model for choice, the "standard" use 60x1.8mm tubing as arches and 48x1.5mm tubing as purlins; the "light" use 60x1.5mm tubing as arches and 40x1.5mm tubing as purlins
- Winch roll up door, or zipper roll up door, size W3.7 x H3.8 meters(W12' x H12.5')
- 3. Cover: 300g/m2 PE, or 610g/m2 PVC or heavier, UV treated and fire retardant, 10 years warranty
- 4. Packed by steel crates. Easy for transportation.