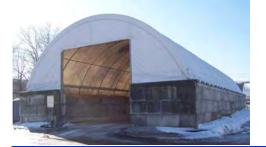

# Dome Fabric Structure(single tube structure)

ToughCover Dome shape fabric structures are a fast, durable and low cost solution for people who want an ideal temporary storage room. Based on different width span, we offer single tube frame structure, and double truss, and could be strengthened like adding more arches as customers' special request for load. These clearspan buildings do not have any internal uprights or columns but have superior height clearance, which allows the maximum usable space that could allow your cargos, trucks, loaders move and access freely. We use high strength PVC fabric, which is UV resistant, fire retardant and light permeable, protect your property, vehicles and cargos safely from the UV, dirt, rain and snow. These Dome/Round Storage Tents could allow the rain/snow water flow down easily from the roof, not water accumulation. ToughCover Dome structures are a superior choice for temporary warehouse of heavy machinery, vehicle garage, agriculture hay&grain storage, equipment maintenance and so on.

### Warehouse Storage Tent (single tube style)

Classical semicircle design, appropriate size, cost advantage due to the large scale production,.... semicircle series **TC-3040** and **TC-3065** keeps **NO.1** selling speed among the single tube warehouse shelters these years. The length is adjustable according to your demand. The whole structure is firmly fixed to the ground by steel base flange plates. It can be fixed to flexible ground, like earth condition, concrete condition, wood base, etc. The main cover is evenly and firmly tensioned by the swaged tensioning tubes with strips attached to the tie down ratchets in the base plates.