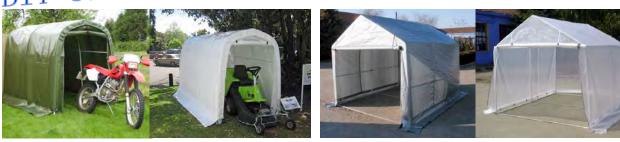

# Small Size Carport, Shelter

Our small carport and shelter are made of powder coated/galvanized steel tube frame and durable PE (polythene) fabric cover. They have delicate appearance, professional design and strong structure. The perfect design makes them very easy to set up. They can be used for car parking, cargo storage, weeding machine, equipments storage. A very good DIY product for your weekend.

# DIY Garden Shed

MODEL: TC-162 TC-511 SIZE: L2.59/3.35 x W1.6 x H1.93m (L8'6"/11' x W5'3" x H6'4") MODEL: TC-250A SIZE: L3 x W2.5 x H2.3m (L9'10" x W8'3" x H7'6")

Powder coated steel frame. Tubes are quickly connected by 3-way and 4-way fittings.

### Mini Carport

This carport uses powder coated steel frame and 200g/m2 PE fabric. The frame has 6 groups of arches and 3 groups of purlins. It can be quickly set up using 3-way and 4-way connectors.

Featured base, made of square steel tubes. When it is fixed to the ground, the whole structure is very strong and steady.