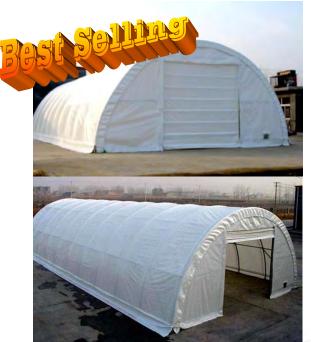

# Dome Fabric Structure(single tube structure)

ToughCover Dome shape fabric structures are a fast, durable and low cost solution for people who want an ideal temporary storage room. Based on different width span, we offer single tube frame structure, and double truss, and could be strengthened like adding more arches as customers' special request for load. These clearspan buildings do not have any internal uprights or columns but have superior height clearance, which allows the maximum usable space that could allow your cargos, trucks, loaders move and access freely. We use high strength PVC fabric, which is UV resistant, fire retardant and light permeable, protect your property, vehicles and cargos safely from the UV, dirt, rain and snow. These Dome/Round Storage Tents could allow the rain/snow water flow down easily from the roof, not water accumulation. ToughCover Dome structures are a superior choice for temporary warehouse of heavy machinery, vehicle garage, agriculture hay&grain storage, equipment maintenance and so on.

# Semicircular Shelter

MODEL: TC304015, TC306515, TC308515 SIZE: L12/20/26 x W9.15 x H4.5m

(L40'/65'/85' x W30' x H15').

- Best Selling model in Europe and America.
- Perfect semicircular shape
- good appearance
- strong frame
- easy assembly.
- Unique mechanical door
- Widely used for parking, ware-