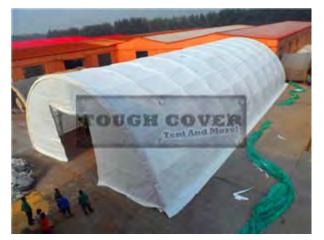

# Dome Fabric Structure (Double Truss style)

9.15m (30ft) wide Double Truss, Round/Dome Fabric Building. Special Strengthened, Strong Double Truss Style structure and durable fabric. Great for strong snow load. Industrial Storage Shelters, Commercial Tents, Portable Shelters

**Model TC304015T(40):** W9.15 x L12 x H4.5 meters, (W30 x L40 x H15ft) **Model TC306515T(40):** W9.15 x L20 x H4.5 meters, (W30 x L65 x H15ft) **Model TC308515T(40):** W9.15 x L26 x H4.5 meters, (W30 x L85 x H15ft)

The TC304015T(40) series use 40x1.5mm tubing as truss arch. For special request for very heavy snow/wind load, we could use 60x1.5mm tubing as truss arches.

Specification:

- 1. Hot galvanized, Strong Double Truss Style for very heavy load
- 2. Winch roll up door, size: W3.7 x H3.8m (W12' x H12.5')
- 3. Cover: 300g/m2 PE, or 610g/m2 PVC or heavier, UV treated and fire retardant, 10 years warranty
- 4. Packed by steel crates. Easy for transportation.