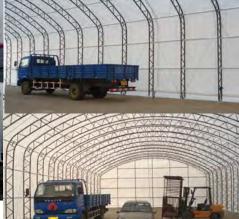

# Dome Fabric Structure(single tube structure)

ToughCover Dome shape fabric structures are a fast, durable and low cost solution for people who want an ideal temporary storage room. Based on different width span, we offer single tube frame structure, and double truss, and could be strengthened like adding more arches as customers' special request for load. These clearspan buildings do not have any internal uprights or columns but have superior height clearance, which allows the maximum usable space that could allow your cargos, trucks, loaders move and access freely. We use high strength PVC fabric, which is UV resistant, fire retardant and light permeable, protect your property, vehicles and cargos safely from the UV, dirt, rain and snow. These Dome/Round Storage Tents could allow the rain/snow water flow down easily from the roof, not water accumulation. ToughCover Dome structures are a superior choice for temporary warehouse of heavy machinery, vehicle garage, agriculture hay&grain storage, equipment maintenance and so on.

# Large Size Shelter

Our single tube warehouses always keep the obvious advantages in the competition. In the past 15 years, we have accumulated abundant market experience, and have successfully developed many fabric shelters. Thanks to the high quality, professional design, wide application and commercial prices, our warehouses are very competitive and in high demand.

Our trussed frame shelters are professionally designed to protect your properties for temporary and permanent use. The structures are very strong, taking the robust trussed frame design and using big specification materials. Without any column or supports inside, our shelters supply you a spacious interior room to allow a lot of applications. All the parts of the shelters are well processed in advance for easy set up according to the assembly manual. Compared with the traditional buildings, our trussed frame shelters are cost effective, easy to set up, and they can be relocated according to the needs.