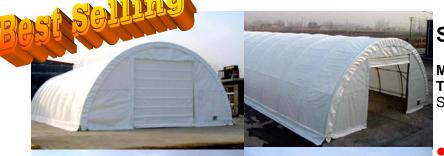

### Warehouse Storage Tent (single tube style)

Classical semicircle design, appropriate size, cost advantage due to the large scale production,.... semicircle series **TC-3040** and **TC-3065** keeps **NO.1** selling speed among the single tube warehouse shelters these years. The length is adjustable according to your demand. The whole structure is firmly fixed to the ground by steel base flange plates. It can be fixed to flexible ground, like earth condition, concrete condition, wood base, etc. The main cover is evenly and firmly tensioned by the swaged tensioning tubes with strips attached to the tie down ratchets in the base plates.

# Semicircular Shelter

MODEL: TC304015, TC306515, TC308515 SIZE: L12/20/26 x W9.15 x H4.5m

(L40'/65'/85' x W30' x H15').

- Best Selling model in Europe and America.
- Perfect semicircular shape
- good appearance
- strong frame
- easy assembly.
- Unique mechanical door
- Widely used for parking, ware-