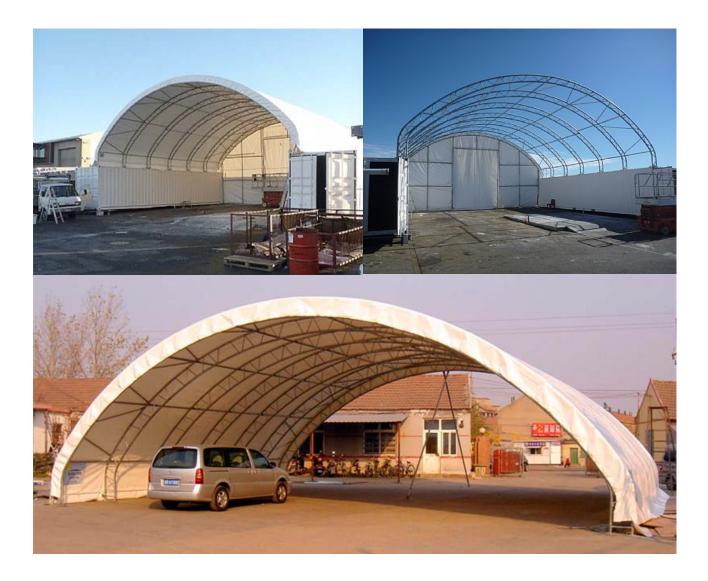

# Dome Fabric Structure (Double Truss style)

9.15m (30ft) wide Double Truss, Round/Dome Fabric Building. Special Strengthened, Strong Double Truss Style structure and durable fabric. Great for strong snow load. Industrial Storage Shelters, Commercial Tents, Portable Shelters

**Model TC304015T(40):** W9.15 x L12 x H4.5 meters, (W30 x L40 x H15ft) **Model TC306515T(40):** W9.15 x L20 x H4.5 meters, (W30 x L65 x H15ft) **Model TC308515T(40):** W9.15 x L26 x H4.5 meters, (W30 x L85 x H15ft)

The TC304015T(40) series use 40x1.5mm tubing as truss arch. For special request for very heavy snow/wind load, we could use 60x1.5mm tubing as truss arches.

Specification:

- 1. Hot galvanized, Strong Double Truss Style for very heavy load
- 2. Winch roll up door, size: W3.7 x H3.8m (W12' x H12.5')
- 3. Cover: 300g/m2 PE, or 610g/m2 PVC or heavier, UV treated and fire retardant, 10 years warranty
- 4. Packed by steel crates. Easy for transportation.