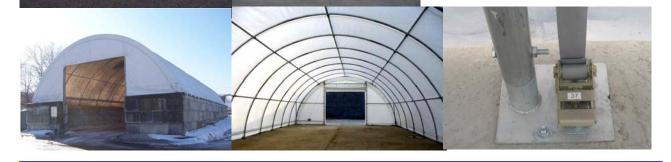

### Warehouse Storage Tent (single tube style)

Classical semicircle design, appropriate size, cost advantage due to the large scale production,.... semicircle series **TC-3040** and **TC-3065** keeps **NO.1** selling speed among the single tube warehouse shelters these years. The length is adjustable according to your demand. The whole structure is firmly fixed to the ground by steel base flange plates. It can be fixed to flexible ground, like earth condition, concrete condition, wood base, etc. The main cover is evenly and firmly tensioned by the swaged tensioning tubes with strips attached to the tie down ratchets in the base plates.

# Semicircular Shelter

MODEL: TC304015, TC306515, TC308515 SIZE: L12/20/26 x W9.15 x H4.5m

(L40'/65'/85' x W30' x H15').

- Best Selling model in Europe and America.
- Perfect semicircular shape
- good appearance
- strong frame
- easy assembly.
- Unique mechanical door
- Widely used for parking, ware-