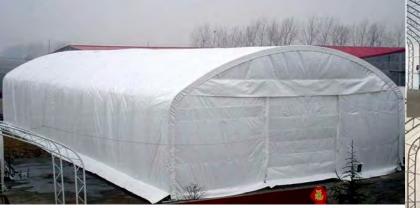

# Dome Fabric Structure(single tube structure)

ToughCover Dome shape fabric structures are a fast, durable and low cost solution for people who want an ideal temporary storage room. Based on different width span, we offer single tube frame structure, and double truss, and could be strengthened like adding more arches as customers' special request for load. These clearspan buildings do not have any internal uprights or columns but have superior height clearance, which allows the maximum usable space that could allow your cargos, trucks, loaders move and access freely. We use high strength PVC fabric, which is UV resistant, fire retardant and light permeable, protect your property, vehicles and cargos safely from the UV, dirt, rain and snow. These Dome/Round Storage Tents could allow the rain/snow water flow down easily from the roof, not water accumulation. ToughCover Dome structures are a superior choice for temporary warehouse of heavy machinery, vehicle garage, agriculture hay&grain storage, equipment maintenance and so on.

### Warehouse Storage Tent (single tube style)

Classical semicircle design, appropriate size, cost advantage due to the large scale production,.... semicircle series **TC-3040** and **TC-3065** keeps **NO.1** selling speed among the single tube warehouse shelters these years. The length is adjustable according to your demand. The whole structure is firmly fixed to the ground by steel base flange plates. It can be fixed to flexible ground, like earth condition, concrete condition, wood base, etc. The main cover is evenly and firmly tensioned by the swaged tensioning tubes with strips attached to the tie down ratchets in the base plates.

# Semicircular Shelter

MODEL: TC304015, TC306515, TC308515 SIZE: L12/20/26 x W9.15 x H4.5m

(L40'/65'/85' x W30' x H15').

- Best Selling model in Europe and America.
- Perfect semicircular shape
- good appearance
- strong frame
- easy assembly.
- Unique mechanical door
- Widely used for parking, ware-