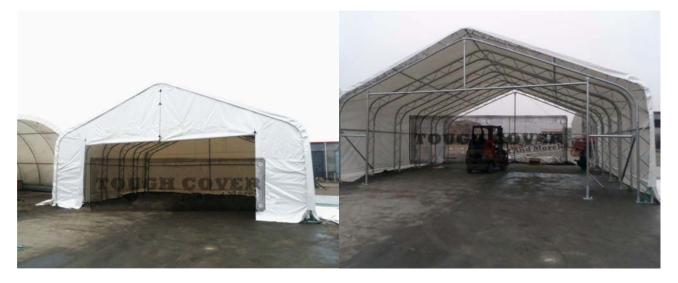

# Large Size Shelter

Our single tube warehouses always keep the obvious advantages in the competition. In the past 15 years, we have accumulated abundant market experience, and have successfully developed many fabric shelters. Thanks to the high quality, professional design, wide application and commercial prices, our warehouses are very competitive and in high demand.

# Large Warehouse MODEL: TC2682 SIZE: L25 x W7.9 x H4.2m (L82' x W26' x H14') Frame: 76mm(3") powder coated or hot galvanized steel frame Cover: 300 g/m2 PE(polythene) or 610 g/m2 PVC fabric. 200 m2 big room, best choice for warehouse and storage.

MODEL: TC2645H, TC2667H, TC2682H SIZE: L13.6/20.4/25 x W7.9 x H6.2 meters (L45'/67'/82' x W26' x H20'4")

Frame: 76mm(3") powder coated or hot galvanized steel frame, Mechanical Roll up door W3.8xH4.3m(W12'6" x H14'1").

Cover: 300 g/m2 PE(polythene) or 610 g/m2 PVC fabric.

Generous size, strong galvanized trussed frame structure, high quality materials, commercial price, wide applications, .... This shelter keeps no.1 selling speed among the trussed frame shelters when it was born.