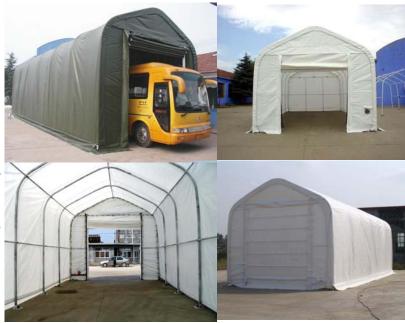

# Dome Fabric Structure(single tube structure)

ToughCover Dome shape fabric structures are a fast, durable and low cost solution for people who want an ideal temporary storage room. Based on different width span, we offer single tube frame structure, and double truss, and could be strengthened like adding more arches as customers' special request for load. These clearspan buildings do not have any internal uprights or columns but have superior height clearance, which allows the maximum usable space that could allow your cargos, trucks, loaders move and access freely. We use high strength PVC fabric, which is UV resistant, fire retardant and light permeable, protect your property, vehicles and cargos safely from the UV, dirt, rain and snow. These Dome/Round Storage Tents could allow the rain/snow water flow down easily from the roof, not water accumulation. ToughCover Dome structures are a superior choice for temporary warehouse of heavy machinery, vehicle garage, agriculture hay&grain storage, equipment maintenance and so on.

# Middle Size Shelter

Our middle size single tube shelters can be used as two car garage, boat shelter, barn, party tent and cargo storage, warehouse, so on. All of them are well designed for easy assembly. As showing below, both of them use big specification tube to ensure the strong structure. We can also produce for you according to your requirements, drawings, or designs.

# Large Size Shelter

Our single tube warehouses always keep the obvious advantages in the competition. In the past 15 years, we have accumulated abundant market experience, and have successfully developed many fabric shelters. Thanks to the high quality, professional design, wide application and commercial prices, our warehouses are very competitive and in high demand.