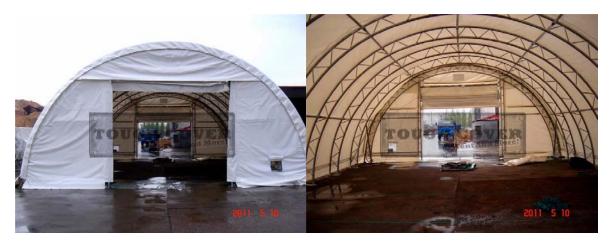

# Dome Fabric Structure (Double Truss style)

9.15m (30ft) wide Double Truss, Round/Dome Fabric Building. Special Strengthened, Strong Double Truss Style structure and durable fabric. Great for strong snow load. Industrial Storage Shelters, Commercial Tents, Portable Shelters

**Model TC304015T(40):** W9.15 x L12 x H4.5 meters, (W30 x L40 x H15ft) **Model TC306515T(40):** W9.15 x L20 x H4.5 meters, (W30 x L65 x H15ft) **Model TC308515T(40):** W9.15 x L26 x H4.5 meters, (W30 x L85 x H15ft)

The TC304015T(40) series use 40x1.5mm tubing as truss arch. For special request for very heavy snow/wind load, we could use 60x1.5mm tubing as truss arches.

Specification:

- 1. Hot galvanized, Strong Double Truss Style for very heavy load
- 2. Winch roll up door, size: W3.7 x H3.8m (W12' x H12.5')
- 3. Cover: 300g/m2 PE, or 610g/m2 PVC or heavier, UV treated and fire retardant, 10 years warranty
- 4. Packed by steel crates. Easy for transportation.