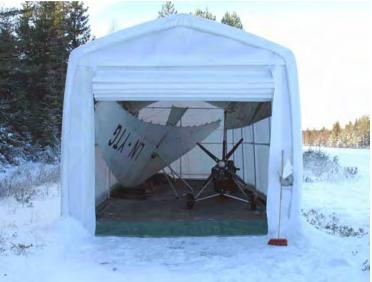

A0' wide Trussed Warehouse industrial wareh

Our **Aircraft Hangars** supply the best services in protecting your airplanes from all the weather elements. They are made of heavy duty galvanized trussed frame structures and 610g/m2 PVC coated fabric, at professional designing and high level manufacturing. They have a large sliding door opening in the full width of the shelter.

MODEL: TC4630, TC4636, TC4642 SIZE: L9.15/11.0/12.8 x W14 x H4.95 meters (L30'/36'/42' x W46' x H16')