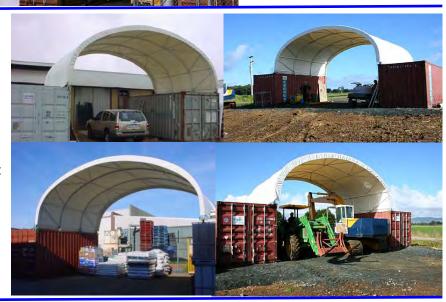

# **Container Shelter**

#### Container Shelter series are **BEST SELLING SERIES IN EUROPE, AMERICA AND AUS-**

**TRALIA**. They are easy installed on containers or buildings, could offer very big room for customers under very low cost. And they have strong frame to stand wind. All Container Shelters could add end panel as customers' requests.

## **Truss Style Container Shelter**

#### 12m and 14m Wide Container Shelter

**MODEL TC4040C**: L12.2 x W12 x H4m (L40' x W40" x H13') **MODEL TC4640C**: L12.2 x W14 x H5m (L40' x W46' x H16'5")

Our 12m and 14m wide Container shelter use **Super Strong Truss Structure**, to ensure strong and durable for heavy snow and wind. End panel is optional.