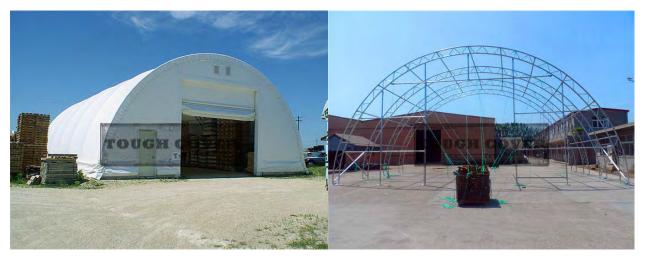

# Dome Fabric Structure(single tube structure)

ToughCover Dome shape fabric structures are a fast, durable and low cost solution for people who want an ideal temporary storage room. Based on different width span, we offer single tube frame structure, and double truss, and could be strengthened like adding more arches as customers' special request for load. These clearspan buildings do not have any internal uprights or columns but have superior height clearance, which allows the maximum usable space that could allow your cargos, trucks, loaders move and access freely. We use high strength PVC fabric, which is UV resistant, fire retardant and light permeable, protect your property, vehicles and cargos safely from the UV, dirt, rain and snow. These Dome/Round Storage Tents could allow the rain/snow water flow down easily from the roof, not water accumulation. ToughCover Dome structures are a superior choice for temporary warehouse of heavy machinery, vehicle garage, agriculture hay&grain storage, equipment maintenance and so on.