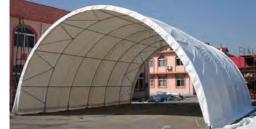

# Dome Fabric Structure(single tube structure)

ToughCover Dome shape fabric structures are a fast, durable and low cost solution for people who want an ideal temporary storage room. Based on different width span, we offer single tube frame structure, and double truss, and could be strengthened like adding more arches as customers' special request for load. These clearspan buildings do not have any internal uprights or columns but have superior height clearance, which allows the maximum usable space that could allow your cargos, trucks, loaders move and access freely. We use high strength PVC fabric, which is UV resistant, fire retardant and light permeable, protect your property, vehicles and cargos safely from the UV, dirt, rain and snow. These Dome/Round Storage Tents could allow the rain/snow water flow down easily from the roof, not water accumulation. ToughCover Dome structures are a superior choice for temporary warehouse of heavy machinery, vehicle garage, agriculture hay&grain storage, equipment maintenance and so on.

#### Model TC304015

Size: W9.15 x L12 x H4.5 meters, (W30 x L40 x H15ft) Model TC306515

Size: W9.15 x L20 x H4.5 meters, (W30 x L65 x H15ft) Model TC308515

Size: W9.15 x L26 x H4.5 meters, (W30 x L85 x H15ft)

Specification:

- We have "standard" and "light" model for choice, the "standard" use 60x1.8mm tubing as arches and 48x1.5mm tubing as purlins; the "light" use 60x1.5mm tubing as arches and 40x1.5mm tubing as purlins
- Winch roll up door, or zipper roll up door, size W3.7 x H3.8 meters(W12' x H12.5')
- 3. Cover: 300g/m2 PE, or 610g/m2 PVC or heavier, UV treated and fire retardant, 10 years warranty
- 4. Packed by steel crates. Easy for transportation.