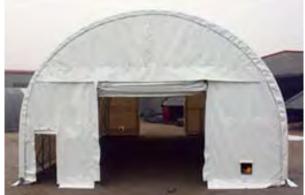

# Dome Fabric Structure(single tube structure)

ToughCover Dome shape fabric structures are a fast, durable and low cost solution for people who want an ideal temporary storage room. Based on different width span, we offer single tube frame structure, and double truss, and could be strengthened like adding more arches as customers' special request for load. These clearspan buildings do not have any internal uprights or columns but have superior height clearance, which allows the maximum usable space that could allow your cargos, trucks, loaders move and access freely. We use high strength PVC fabric, which is UV resistant, fire retardant and light permeable, protect your property, vehicles and cargos safely from the UV, dirt, rain and snow. These Dome/Round Storage Tents could allow the rain/snow water flow down easily from the roof, not water accumulation. ToughCover Dome structures are a superior choice for temporary warehouse of heavy machinery, vehicle garage, agriculture hay&grain storage, equipment maintenance and so on.

#### Model TC304015

Size: W9.15 x L12 x H4.5 meters, (W30 x L40 x H15ft) Model TC306515

Size: W9.15 x L20 x H4.5 meters, (W30 x L65 x H15ft) Model TC308515

Size: W9.15 x L26 x H4.5 meters, (W30 x L85 x H15ft)

Specification:

- We have "standard" and "light" model for choice, the "standard" use 60x1.8mm tubing as arches and 48x1.5mm tubing as purlins; the "light" use 60x1.5mm tubing as arches and 40x1.5mm tubing as purlins
- Winch roll up door, or zipper roll up door, size W3.7 x H3.8 meters(W12' x H12.5')
- 3. Cover: 300g/m2 PE, or 610g/m2 PVC or heavier, UV treated and fire retardant, 10 years warranty
- 4. Packed by steel crates. Easy for transportation.