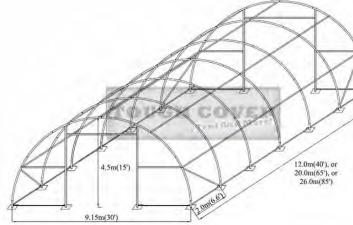

#### Model TC304015

Size: W9.15 x L12 x H4.5 meters, (W30 x L40 x H15ft) Model TC306515

Size: W9.15 x L20 x H4.5 meters, (W30 x L65 x H15ft) Model TC308515

Size: W9.15 x L26 x H4.5 meters, (W30 x L85 x H15ft)

Specification:

- We have "standard" and "light" model for choice, the "standard" use 60x1.8mm tubing as arches and 48x1.5mm tubing as purlins; the "light" use 60x1.5mm tubing as arches and 40x1.5mm tubing as purlins
- Winch roll up door, or zipper roll up door, size W3.7 x H3.8 meters(W12' x H12.5')
- 3. Cover: 300g/m2 PE, or 610g/m2 PVC or heavier, UV treated and fire retardant, 10 years warranty
- 4. Packed by steel crates. Easy for transportation.