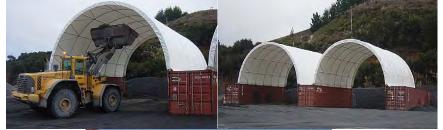

## **Truss Style Container Shelter**

#### Container Shelter series are **BEST SELLING SERIES IN EUROPE, AMERICA AND AUS-**

**TRALIA**. They are easy installed on containers or buildings, could offer very big room for customers under very low cost. And they have strong frame to stand wind. All Container Shelters could add end panel as customers' requests.

#### 12m and 14m Wide Container Shelter

**MODEL TC4040C**: L12.2 x W12 x H4m (L40' x W40" x H13') **MODEL TC4640C**: L12.2 x W14 x H5m (L40' x W46' x H16'5")

Our 12m and 14m wide Container shelter use **Super Strong Truss Structure**, to ensure strong and durable for heavy snow and wind. End panel is optional.