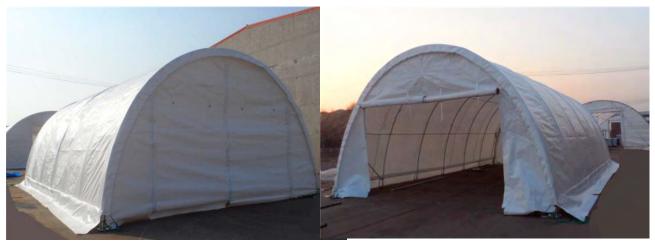

# Dome Fabric Structure(single tube structure)

ToughCover Dome shape fabric structures are a fast, durable and low cost solution for people who want an ideal temporary storage room. Based on different width span, we offer single tube frame structure, and double truss, and could be strengthened like adding more arches as customers' special request for load. These clearspan buildings do not have any internal uprights or columns but have superior height clearance, which allows the maximum usable space that could allow your cargos, trucks, loaders move and access freely. We use high strength PVC fabric, which is UV resistant, fire retardant and light permeable, protect your property, vehicles and cargos safely from the UV, dirt, rain and snow. These Dome/Round Storage Tents could allow the rain/snow water flow down easily from the roof, not water accumulation. ToughCover Dome structures are a superior choice for temporary warehouse of heavy machinery, vehicle garage, agriculture hay&grain storage, equipment maintenance and so on.

#### Model TC304015

Size: W9.15 x L12 x H4.5 meters, (W30 x L40 x H15ft) Model TC306515

Size: W9.15 x L20 x H4.5 meters, (W30 x L65 x H15ft) Model TC308515

Size: W9.15 x L26 x H4.5 meters, (W30 x L85 x H15ft)

Specification:

- We have "standard" and "light" model for choice, the "standard" use 60x1.8mm tubing as arches and 48x1.5mm tubing as purlins; the "light" use 60x1.5mm tubing as arches and 40x1.5mm tubing as purlins
- Winch roll up door, or zipper roll up door, size W3.7 x H3.8 meters(W12' x H12.5')
- 3. Cover: 300g/m2 PE, or 610g/m2 PVC or heavier, UV treated and fire retardant, 10 years warranty
- 4. Packed by steel crates. Easy for transportation.