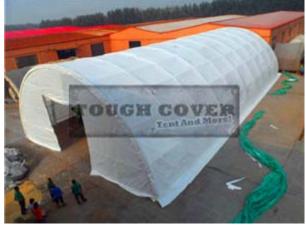

# Dome Fabric Structure(single tube structure)

ToughCover Dome shape fabric structures are a fast, durable and low cost solution for people who want an ideal temporary storage room. Based on different width span, we offer single tube frame structure, and double truss, and could be strengthened like adding more arches as customers' special request for load. These clearspan buildings do not have any internal uprights or columns but have superior height clearance, which allows the maximum usable space that could allow your cargos, trucks, loaders move and access freely. We use high strength PVC fabric, which is UV resistant, fire retardant and light permeable, protect your property, vehicles and cargos safely from the UV, dirt, rain and snow. These Dome/Round Storage Tents could allow the rain/snow water flow down easily from the roof, not water accumulation. ToughCover Dome structures are a superior choice for temporary warehouse of heavy machinery, vehicle garage, agriculture hay&grain storage, equipment maintenance and so on.

#### Model TC304015

Size: W9.15 x L12 x H4.5 meters, (W30 x L40 x H15ft) Model TC306515

Size: W9.15 x L20 x H4.5 meters, (W30 x L65 x H15ft) Model TC308515

Size: W9.15 x L26 x H4.5 meters, (W30 x L85 x H15ft)

Specification:

- We have "standard" and "light" model for choice, the "standard" use 60x1.8mm tubing as arches and 48x1.5mm tubing as purlins; the "light" use 60x1.5mm tubing as arches and 40x1.5mm tubing as purlins
- Winch roll up door, or zipper roll up door, size W3.7 x H3.8 meters(W12' x H12.5')
- 3. Cover: 300g/m2 PE, or 610g/m2 PVC or heavier, UV treated and fire retardant, 10 years warranty
- 4. Packed by steel crates. Easy for transportation.