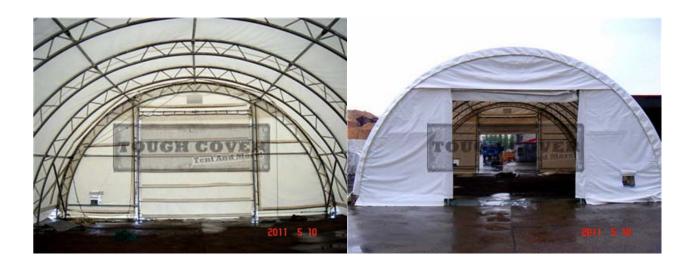

# Dome Fabric Structure (Double Truss style)

15.24m(50ft) Wide Round/Dome Truss, Fabric Buildings, Fabric Structures for sale. Widely used for warehouse storage of industry, farm and mining.

Model TC5060R: W15.24 x L18.3 x H7.0 meters, (W50 x L60 x H23 feet) Model TC5080R: W15.24 x L24.4 x H7.0 meters, (W50 x L80 x H23 feet) Model TC50100R: W15.24 x L30.48 x H7.0 meters, (W50 x L100 x H23 feet) Model TC50150R: W15.24 x L45.65 x H7.0 meters, (W50 x L150 x H23 feet)

Specification:

- 1. Hot galvanized, Strong Double Truss Style for very heavy load. With extra steel wires tensions for strength. "X" cross wind braces at 4 corners.
- 2. Winch roll up door in both front and back ends, door size W4.6 x H5.2m(W15 x H17 feet)
- 3. Cover: 300g/m2 PE, or 610g/m2 PVC or heavier, UV treated and fire retardant, 10 years warranty
- 4. Packed by steel crates. Easy for transportation.