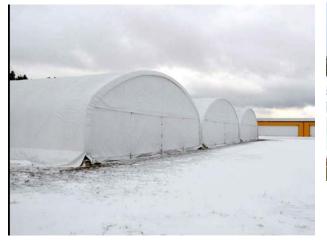

# Dome Fabric Structure(single tube structure)

ToughCover Dome shape fabric structures are a fast, durable and low cost solution for people who want an ideal temporary storage room. Based on different width span, we offer single tube frame structure, and double truss, and could be strengthened like adding more arches as customers' special request for load. These clearspan buildings do not have any internal uprights or columns but have superior height clearance, which allows the maximum usable space that could allow your cargos, trucks, loaders move and access freely. We use high strength PVC fabric, which is UV resistant, fire retardant and light permeable, protect your property, vehicles and cargos safely from the UV, dirt, rain and snow. These Dome/Round Storage Tents could allow the rain/snow water flow down easily from the roof, not water accumulation. ToughCover Dome structures are a superior choice for temporary warehouse of heavy machinery, vehicle garage, agriculture hay&grain storage, equipment maintenance and so on.

#### Model TC304015

Size: W9.15 x L12 x H4.5 meters, (W30 x L40 x H15ft) Model TC306515

Size: W9.15 x L20 x H4.5 meters, (W30 x L65 x H15ft) Model TC308515

Size: W9.15 x L26 x H4.5 meters, (W30 x L85 x H15ft)