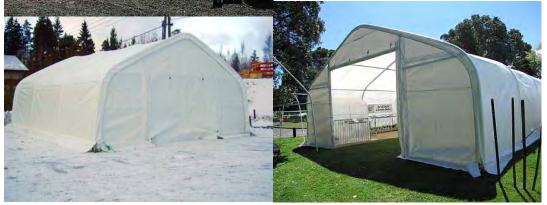

### Warehouse Storage Tent (single tube style)

Classical semicircle design, appropriate size, cost advantage due to the large scale production,.... semicircle series **TC-3040** and **TC-3065** keeps **NO.1** selling speed among the single tube warehouse shelters these years. The length is adjustable according to your demand. The whole structure is firmly fixed to the ground by steel base flange plates. It can be fixed to flexible ground, like earth condition, concrete condition, wood base, etc. The main cover is evenly and firmly tensioned by the swaged tensioning tubes with strips attached to the tie down ratchets in the base plates.

# Semicircular Shelter

MODEL: TC304015, TC306515, TC308515 SIZE: L12/20/26 x W9.15 x H4.5m

(L40'/65'/85' x W30' x H15').

- Best Selling model in Europe and America.
- Perfect semicircular shape
- good appearance
- strong frame
- easy assembly.
- Unique mechanical door
- Widely used for parking, ware-