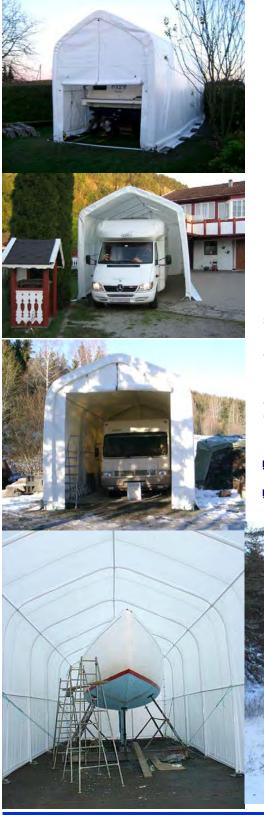

# Middle Size Shelter

We have a wide range of shelters for protecting and maintaining your boat, high RV, big cars, etc. They can also be sued as barn, back yard storage, wood shed, special vehicle parking, etc. All of them are well designed for easy assembly and enough strength for snow and wind load. Like many of our other shelters, we supply steel cable to further enhance the structure. According to the feature of storing boat, we specially design the full open zipper door. There must be one here for you.

# Large Size Shelter

Our single tube warehouses always keep the obvious advantages in the competition. In the past 15 years, we have accumulated abundant market experience, and have successfully developed many fabric shelters. Thanks to the high quality, professional design, wide application and commercial prices, our warehouses are very competitive and in high demand.