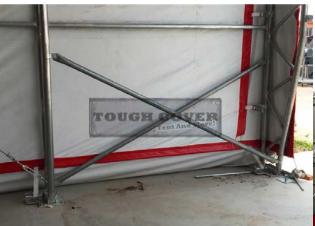

20m Wide Large Sheiter MODEL: TC6549, TC6565, TC6598 SIZE: L15/20/30 x W20 x H8 meters (L49'/65'/98' x W65' x H26'3")

Frame: Double tube trussed frame that made of high quality galvanized steel tube, complete with all connection kits, anchor kits. Many diagonal support tubes to grasp the frame as one whole. One sliding door W12xH4m(W39'4" x H13').

Cover: 300 g/m2 PE(polythene) or 610 g/m2 PVC fabric, high level UV treated for long life, fire retardant and 100% waterproof.

Designed for customers for very heavy snow load with 20M super wide. Special diagonal support tubes connection for maximum strength. And we also could do longer shelter (20m, 40m, 60m, 50m,