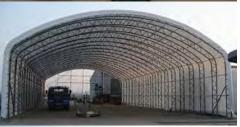

A0' wide Trussed Warehouse industrial wareh

Our **Aircraft Hangars** supply the best services in protecting your airplanes from all the weather elements. They are made of heavy duty galvanized trussed frame structures and 610g/m2 PVC coated fabric, at professional designing and high level manufacturing. They have a large sliding door opening in the full width of the shelter.

Strong and durable 750g or 850/m2 PVC fabric cover, UV resistant, Fire retardant.
Different kinds of door is avaiable, electric roll up door, winch roll up door or sliding door.

This trussed frame shelter adopts a peaked roof style, uses very big specification materials, and applies to the enforced design. The heavy duty truss sections are fixed together by flange plates, instead of bolting, to keep the biggest strength of the tubing. Much more support tubes are added to the structures. It is well calculated and designed to be used in the heavy snow and wind areas like in North America and north Europe. A big sliding door of W12xH4m in the front panel can allow the big forklift to go in and out freely, also this is a very good choice as aircraft hangar.

20m Wide Large Sheiter MODEL: TC6549, TC6565, TC6598 SIZE: L15/20/30 x W20 x H8 meters (L49'/65'/98' x W65' x H26'3")

Frame: Double tube trussed frame that made of high quality galvanized steel tube, complete with all connection kits, anchor kits. Many diagonal support tubes to grasp the frame as one whole. One sliding door W12xH4m(W39'4" x H13').