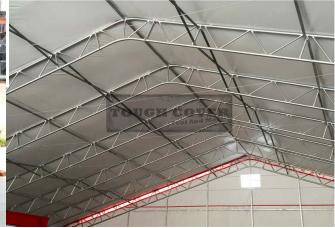

Strong and durable 750g or 850/m2 PVC fabric cover, UV resistant, Fire retardant.
Different kinds of door is avaiable, electric roll up door, winch roll up door or sliding door.

This trussed frame shelter adopts a peaked roof style, uses very big specification materials, and applies to the enforced design. The heavy duty truss sections are fixed together by flange plates, instead of bolting, to keep the biggest strength of the tubing. Much more support tubes are added to the structures. It is well calculated and designed to be used in the heavy snow and wind areas like in North America and north Europe. A big sliding door of W12xH4m in the front panel can allow the big forklift to go in and out freely, also this is a very good choice as aircraft hangar.

20m Wide Large Sheiter MODEL: TC6549, TC6565, TC6598 SIZE: L15/20/30 x W20 x H8 meters (L49'/65'/98' x W65' x H26'3")

Frame: Double tube trussed frame that made of high quality galvanized steel tube, complete with all connection kits, anchor kits. Many diagonal support tubes to grasp the frame as one whole. One sliding door W12xH4m(W39'4" x H13').